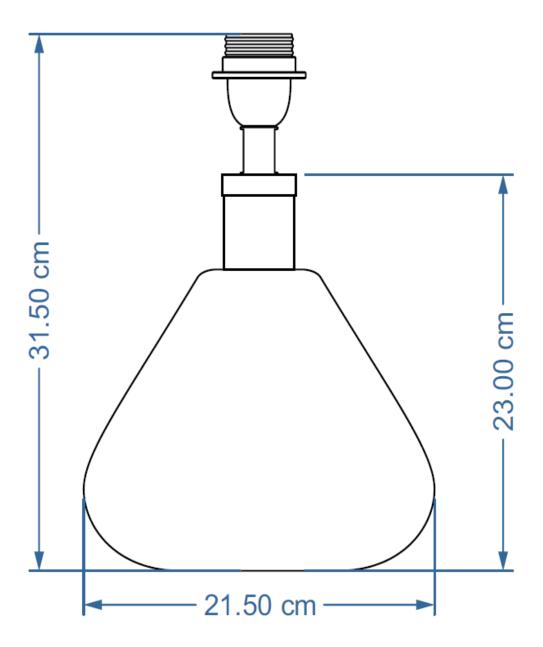

# ASSEMBLY INSTRUCTIONS

# BABA TABLE LAMP SMALL WIDE



#### CARE AND CLEANING

Finish - we recommend cleaning with a soft dry cloth. Do not use abrasive materials as these will damage the finish.

## **BULB TYPE**

E27 - Max 60W. Do not exceed the wattage stated. When changing a bulb, always switch off at the mains and allow the bulb to cool before handling.

## FITTING THE PLUG

This luminaire is suitable for both UK and EU plug sockets. On opening, the EU plug is sitting inside the UK plug adapter.

To fit in the UK, make sure the EU plug is securely in place inside the adapter and the screw(s) on the underside of the plug are fixed tightly. This is now ready for use.

To fit using the EU plug remove the screw(s) from the underside of the plug. Open the UK plug and take out the EU plug. This is now ready to be used. Please dispose of the U